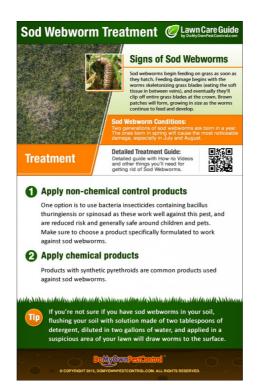

## **Sod Webworm Treatment Guide**

How to Get Rid of & Control Sod Webworms (Lawn Moths)

By DoMyOwn staff

## OVERVIEW

**Treatment Options** 

Sod webworms can cause significant damage, but they're not particularly difficult to control, especially if you begin your control efforts soon after the sod webworms have hatched. Sod webworms respond to non-chemical control and chemical control.

## **Non-Chemical Control**

Products that contain <u>Bacillus thuringiensis B.t.</u> and <u>spinosad</u>, which are certain types of bacteria, are great options for controlling sod webworms. It's a reduced risk option, generally safe to use, especially around kids and pets.

- It is most effective on the smaller worms, so early inspection and identification is important if you choose B.t. as a form of control.
- There are different strains of B.t., so ensure you choose one formulated for control of sod webworms.
- Read the label carefully and follow all instructions to ensure successful control. Watering grass thoroughly before application can help effectiveness.

<u>Beneficial nematodes</u> are also a non-chemical control method available for control of sod webworms. If you choose this type of non-chemical control, keep in mind that nematodes are living things, and should be used shortly after purchase. There are different types of nematodes, so choose those that will control sod webworms.

**Chemical Control** 

**Video Instructions** 

https://www.youtube.com/watch?v=JSVHJgLkdsk

Chemical controls can be very effective on sod webworms. Synthetic pyrethroids are common products to use on sod webworms, and there are a few things to keep in mind when treating for these lawn pests.

- Apply the product late in the day, since these pests are active at night.
- Water your turf thoroughly a few days before application, which will help bring worms to the surface.
- If the product label allows, mow before application to remove any excess turf that will impede product penetration.
- Always follow label directions carefully for the safest and more effective control.

## Sod Webworm Treatment Infographic (Click to Enlarge)