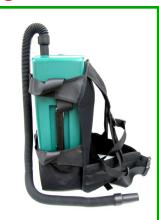

### Immediate Containment **HEPA** Filter Cartridge

Optional
Back Pack Harness

Attachments Store Conveniently In Lid

**Filtration** - An immediate containment "True" **HEPA** filter cartridge greatly reduces the risk of pesticide and bacteria dispersion. Most odors are contained. Hose and filter plugs also come standard.

#### **Part Numbers:**

VACGRNSIPM - With clear hose

VACGRNSIPMB - With black stretch hose pictured above

Description Part # **HEPA filter** OF612HE HEPA filter, 4-pack OF612HE-4 Fine filtration filter 31700C 6' Clear hose AVPA008 Hose connector/extender SCHENG600 20" Extension wand **UE7022BK** Back pack harness **VACPACK** 