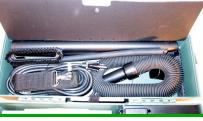

### Immediate Containment **HEPA** Filter Cartridge

Optional
Back Pack Harness

Attachments Store Conveniently In Lid

**Filtration** - An immediate containment "True" **HEPA** filter cartridge greatly reduces the risk of pesticide and bacteria dispersion. Most odors are contained. Hose and filter plugs also come standard.

**Powerful and Quiet** - Will capture everything from bed bugs to cockroaches and even hazardous particles, with built in sound suppressing technology.

Why just kill bugs with messy chemicals and heat when you can quickly and safely eliminate them with an Omega Green Supreme?

#### **Part Numbers:**

VACGRNSIPM - With clear hose

VACGRNSIPMB - With black stretch hose pictured above

Description Part # **HEPA filter** OF612HE HEPA filter, 4-pack OF612HE-4 Fine filtration filter 31700C 6' Clear hose AVPA008 Hose connector/extender SCHENG600 20" Extension wand **UE7022BK** Back pack harness **VACPACK** 