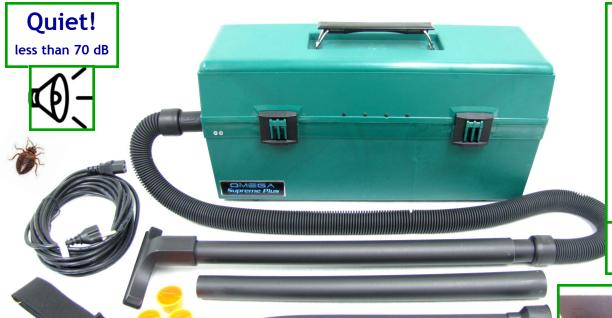

### Immediate Containment **HEPA** Filter Cartridge

Optional
Back Pack Harness

Attachments Store Conveniently In Lid

**Filtration** - An immediate containment "True" **HEPA** filter cartridge greatly reduces the risk of pesticide and bacteria dispersion. Most odors are contained. Hose and filter plugs also come standard.

**Powerful and Quiet** - Will capture everything from bed bugs to cockroaches and even hazardous particles, with built in sound suppressing technology.

Why just kill bugs with messy chemicals and heat when you can quickly and safely eliminate them with an Omega Green Supreme?

#### **Part Numbers:**

VACGRNSIPM - With clear hose

VACGRNSIPMB - With black stretch hose pictured above

Description Part # **HEPA filter** OF612HE HEPA filter, 4-pack OF612HE-4 Fine filtration filter 31700C 6' Clear hose AVPA008 Hose connector/extender SCHENG600 20" Extension wand **UE7022BK** Back pack harness **VACPACK** 

### **SPECIFICATIONS:**

120 Volt Motor: 5.2 Amps, 628 Watts 230 Volt Motor: 2.0 Amps, 450 Watts

Dimensions: Length: 19.25", Width: 7.4", Height: 9.3"

Weight: 12.5 LBS.

Certifications: