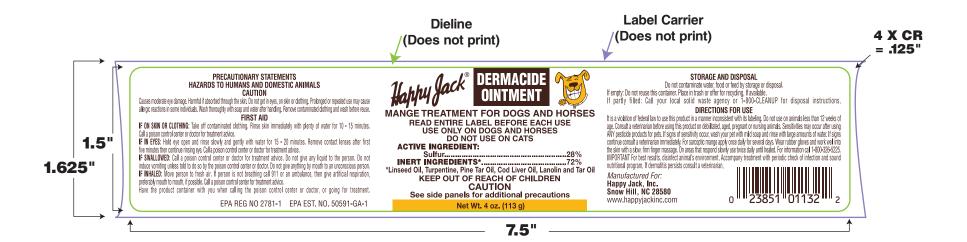

| PrimeSourceOPC Part #/Name: HAP-159 Customer: Happy Jack                                                                                                               | Revision * Level:* Proof 10/27/03 Date: | Art File No. 8730  PLEASE CHECK ONE  Please resubmit new proof with changes noted  Approved / Proceed with order |
|------------------------------------------------------------------------------------------------------------------------------------------------------------------------|-----------------------------------------|------------------------------------------------------------------------------------------------------------------|
| PLEASE CHECK ONE: Does this label need to match a previously printed label? Yes No                                                                                     |                                         |                                                                                                                  |
| Proof Approved by:                                                                                                                                                     |                                         |                                                                                                                  |
| Approval Date: Comments:                                                                                                                                               |                                         |                                                                                                                  |
| PLEASE READ CAREFULLY!                                                                                                                                                 |                                         |                                                                                                                  |
| Please review this proof carefully, including all the copy. What you see on this proof is exactly what will be printed.                                                |                                         |                                                                                                                  |
| We want everything right the first time. Please keep these facts in mind:                                                                                              |                                         |                                                                                                                  |
| *If an error to the copy is approved and printed, it will be necessary to charge you for the production costs.  *Proofs returned quickly get the earliest press dates. |                                         |                                                                                                                  |
| *If no proof is returned within 90 days, we must invoice you for art charges.                                                                                          |                                         |                                                                                                                  |
| Job Description: 4 oz. Dermacide Ointment                                                                                                                              | Printing Method:                        | Flexo                                                                                                            |
| Size (W x H): 1.5" X 7.5" - Rectangle                                                                                                                                  | Material 1:                             | White Semi-Gloss/40#/AT20                                                                                        |
| Die #: <u>R75092</u> Core D                                                                                                                                            | ia: 3" Material 2:                      | 1 Mil Polypropylene                                                                                              |