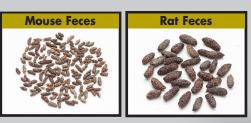

# **SPECIES INDENTIFICATION**

- Droppings in the surrounding ground cover should more easily be found to determine the type of rodent infestation.
- Infestation size will be more easily determined based on dropping counts.