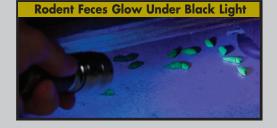

#### **V** Biomarker

- Special additive visible under blacklight
- Easily detected in rodent feces

## Tracking/Monitoring

• Easily track rodent movement and identify harborage areas

# **RODENT TRAVEL & PATHWAYS**

- Simplified identification of rodent pathways should aid in proper placement of control measures.
- Areas to rodent proof can be better identified because of converging pathways or paths that disappear.

# **INBOUND PALLET INSPECTION**

- Inspecting inbound pallets will become more accurate by enhanced visibility of droppings.
- Detex with Biomarker can be used upstream in the supply chain to ensure accuracy at receiving ports.

# **SPECIES INDENTIFICATION**

- Droppings in the surrounding ground cover should more easily be found to determine the type of rodent infestation.
- Infestation size will be more easily determined based on dropping counts.