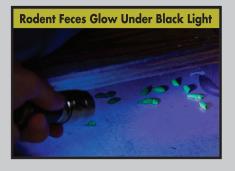

#### **V** Biomarker

- Special additive visible under blacklight
- Easily detected in rodent feces

## Tracking/Monitoring

• Easily track rodent movement and identify harborage areas

# **RODENT TRAVEL & PATHWAYS**

- Simplified identification of rodent pathways should aid in proper placement of control measures.
- Areas to rodent proof can be better identified because of converging pathways or paths that disappear.

# **INBOUND PALLET INSPECTION**

- Inspecting inbound pallets will become more accurate by enhanced visibility of droppings.
- Detex with Biomarker can be used upstream in the supply chain to ensure accuracy at receiving ports.

# **SPECIES INDENTIFICATION**

- Droppings in the surrounding ground cover should more easily be found to determine the type of rodent infestation.
- Infestation size will be more easily determined based on dropping counts.