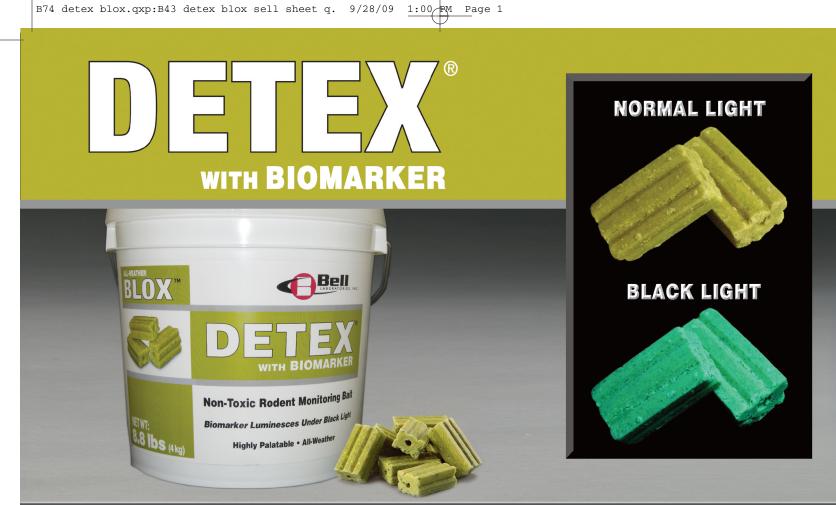

#### **V** Biomarker

- Special additive visible under blacklight
- Easily detected in rodent feces

#### **V** Non-Toxic

• Contains no active ingredient

#### Highly Palatable

• Formulated with more than 15 human food-grade ingredients