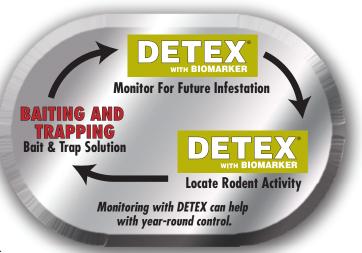

# HOW TO USE BIOMARKER WITH AN IPM PROGRAM

## **STEP 1**

• Apply Detex with Biomarker as a monitoring bait (inside and out) to determine rodent activity and points of entry.

## **STEP 2**

 Once rodent pathways and harborage areas have been identified, place control measures at points of highest activity.

#### **STEP 3**

• Once rodent infestation is taken care of, replace control measures with Detex with Biomarker to monitor for future problems.