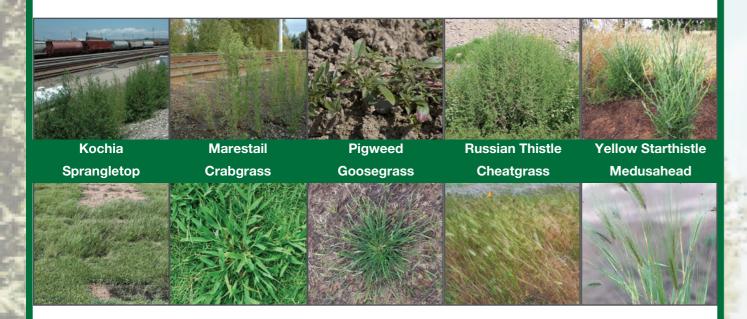

## **Esplanade® Sustainability**

- Esplanade® is a Cellulose Biosynthesis Inhibitor (CBI)
- The most active CBI discovered to date
- A new mode of action to use in resistance management programs
- · Controls tough resistant weed suspects like Kochia, Marestail, and Russian Thistle

#### **Broad-Spectrum Efficacy**

Esplanade® delivers broad-spectrum control of over 75 weeds species, even the tough ones

Esplanade® treatments provide excellent long-term control, even on tough weeds like Kochia, Yellow Starthistle, Russian Thistle and Cheatgrass.