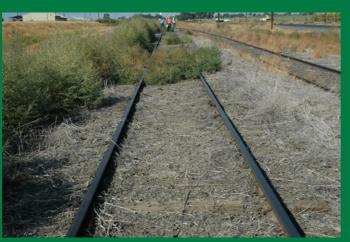

#### **Convenient Packaging**







6.4 Acres

#### **Odorless Formulation Minimizes Public Concern**



#### Non-Staining To Surfaces Without Leaving Residue Behind



Esplanade® (5 oz/A)



Diuron (10lb/A)



Untreated



Esplanade (5 oz/A)



## **Esplanade® Sustainability**

- Esplanade® is a Cellulose Biosynthesis Inhibitor (CBI)
- The most active CBI discovered to date
- A new mode of action to use in resistance management programs
- · Controls tough resistant weed suspects like Kochia, Marestail, and Russian Thistle



Esplanade® & Perspective controlling Kochia on rail



#### **Strong User Benefits**

Esplanade® delivers user benefits to help you do your job everyday. It requires minimal personal protection equipment. Esplanade® is also easy to transport, mix and apply.

### **Easy to Transport, Mix & Apply**



#### **Minimal Personal Protection Equipment Required**



<sup>\*</sup> PPE based on the USEPA Reregistration Eligibility Decision (RED) for Diuron, September 30, 2003



#### **Broad-Spectrum Efficacy**

Esplanade® delivers broad-spectrum control of over 75 weeds species, even the tough ones



Esplanade® treatments provide excellent long-term control, even on tough weeds like Kochia, Yellow Starthistle, Russian Thistle and Cheatgrass.



5 oz Esplanade® + 7 oz Milestone® + 4 qt glyphosate