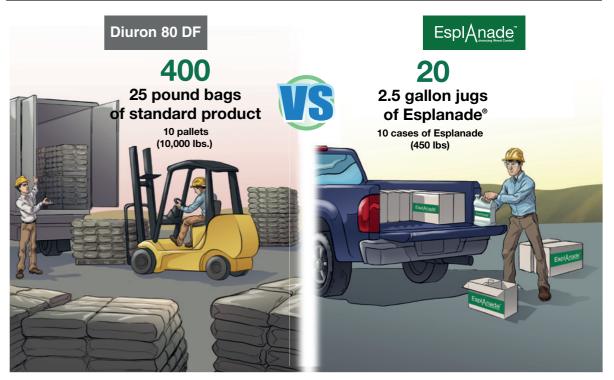

#### **Convenient Packaging**

6.4 Acres

### **Easy to Transport, Mix & Apply**