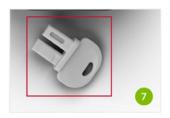

Comes standard with metal rod to skewer soft bait or secure block baits into the station.

Ideal for putting insect bait stations into LEED-certified structures.

Uses VM Products' universal key.

Service label included.