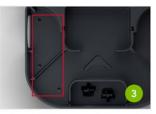

Comes standard with metal rod to skewer soft bait or secure block baits into the station.

Ideal for putting insect bait stations into LEED-certified structures.

Uses VM Products' universal key.

Service label included.