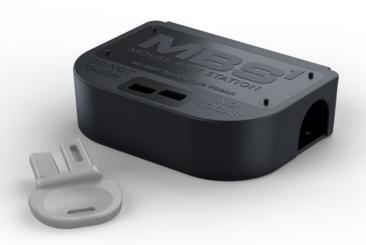

## Compact & Durable Mouse Bait Station

The MBS<sup>1®</sup> is the ideal multifunctional bait station for use in tight spaces. Compact in size, its large internal area includes a metal rod to skewer soft and block baits. Optional baiting tray for insects makes it the versatile and dependable choice for LEED-certified buildings. 100% American made.

Compact, durable design.

Raised lip around the front of the station deters unwanted entry.

Smooth design and drainage holes prevent mold growth or insect harborage.

Large bait area accommodates most block baits and multiple pieces of soft bait.

Comes standard with metal rod to skewer soft bait or secure block baits into the station.

Ideal for putting insect bait stations into LEED-certified structures.

Uses VM Products' universal key.

Service label included.