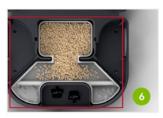

Compact, durable design.

Raised lip around the front of the station deters unwanted entry.

Smooth design and drainage holes prevent mold growth or insect harborage.

Large bait area accommodates most block baits and multiple pieces of soft bait.