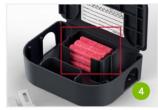

Compact, durable design.

Raised lip around the front of the station deters unwanted entry.

Smooth design and drainage holes prevent mold growth or insect harborage.

Large bait area accommodates most block baits and multiple pieces of soft bait.

Comes standard with metal rod to skewer soft bait or secure block baits into the station.

Ideal for putting insect bait stations into LEED-certified structures.

Uses VM Products' universal key.

Service label included.