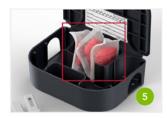

Compact, durable design.

Raised lip around the front of the station deters unwanted entry.

Smooth design and drainage holes prevent mold growth or insect harborage.

Large bait area accommodates most block baits and multiple pieces of soft bait.

Comes standard with metal rod to skewer soft bait or secure block baits into the station.

Ideal for putting insect bait stations into LEED-certified structures.

Uses VM Products' universal key.

Service label included.