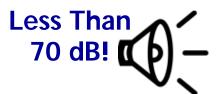

## Replacement Parts & Accessories

Attachments store conveniently in the lid

| replacement i al to ce liceessolle |           |
|------------------------------------|-----------|
| Description                        | Part #    |
| HEPA filter                        | OF612HE   |
| ULPA filter                        | OF712UL   |
| 6' Clear hose                      | AVPA008   |
| 9' Clear hose                      | AVPA009   |
| Hose connector/extender            | SCHENG600 |
| 16" Flexible wand                  | 31657     |
| 36" Flexible wand                  | 31658     |
| 25' Power cord                     | OVPE004B  |
| Crevice tool                       | 31654     |
| 20" Extension wand                 | UE7022BK  |
| Utility nozzle                     | AVPA011   |
| Back pack harness                  | VACPACK   |
| \$\\$7°4 \\ 1.44                   |           |