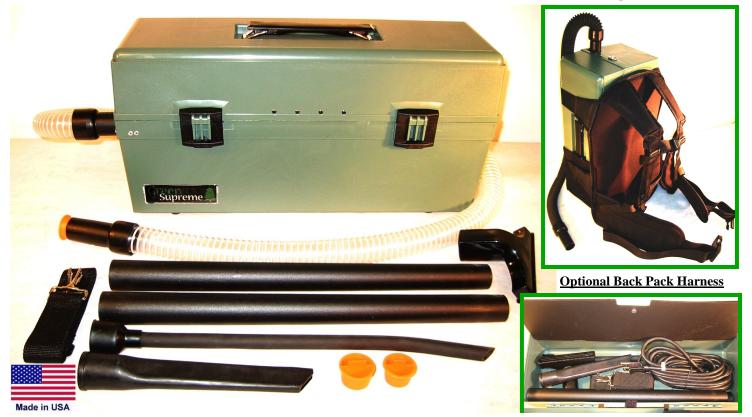

## GREEN Supreme Pest Management Vacuum

## Immediate Containment HEPA Filter Cartridge

20% Less Energy

**The Omega GREEN Supreme IPM vacuum** is made from high impact Starex flame retardant polymer for durability and long life. It comes complete with all accessories shown above. It also features over-heat protection.

**Filtration** - A self contained **HEPA** filter cartridge reduces the risk of virus and bacteria dispersion. Most odors are contained. The cartridge filter makes filter changes easy, clean, and safe.

**Powerful and Quiet** - Will capture everything from cockroaches and bed bugs to even hazardous particles.

16" flexible wand is pliable and will fit into hard to reach places.

3 year limited warranty.

Omega GREEN Supreme IPM HEPA Vacuum Part# VACOMEGASIPM

## Replacement Parts & Accessories

Attachments store conveniently in the lid

| replacement i al to ce liceessolle |           |
|------------------------------------|-----------|
| Description                        | Part #    |
| HEPA filter                        | OF612HE   |
| ULPA filter                        | OF712UL   |
| 6' Clear hose                      | AVPA008   |
| 9' Clear hose                      | AVPA009   |
| Hose connector/extender            | SCHENG600 |
| 16" Flexible wand                  | 31657     |
| 36" Flexible wand                  | 31658     |
| 25' Power cord                     | OVPE004B  |
| Crevice tool                       | 31654     |
| 20" Extension wand                 | UE7022BK  |
| Utility nozzle                     | AVPA011   |
| Back pack harness                  | VACPACK   |
| \$\\$7°4 \\ 1.44                   |           |