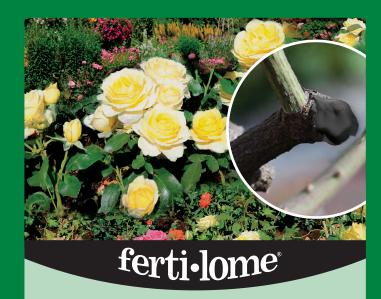

#### 1. WHAT IS THIS PACKAGE FOR?

This package of **ferti•lome**® **PRUNING SEALER** is for people who want a fast, easy-to-use protective sealer for pruning cuts, grafts, or damaged trees and woody shrubs.

#### 2. HOW DO YOU USE IT?

Shake well before using. Remove protective cap. Spray ends of pruned branches or limbs thoroughly. If limbs or trunks of trees or shrubs are injured by mechanical devices, hail or birds, spray the open wound thoroughly at first sign of injury.

### 3. HERE ARE THE RESULTS YOU MAY EXPECT!

ferti•lome® PRUNING SEALER, properly applied, aids the healing of pruning cuts and mechanical device caused wounds. It helps to retard excessive sap flow.

**DANGER:** Extremely flammable.

# **Pruning Sealer**

- For Roses, shrubs, shade trees, and fruit trees
- Provides protective seal for pruned, grafted or damaged trees, shrubs and citrus trees
- Seals against moisture and retards sap flow
- Accelerates healing
- Can also be used to waterproof planting pots, wooden tubs, etc.