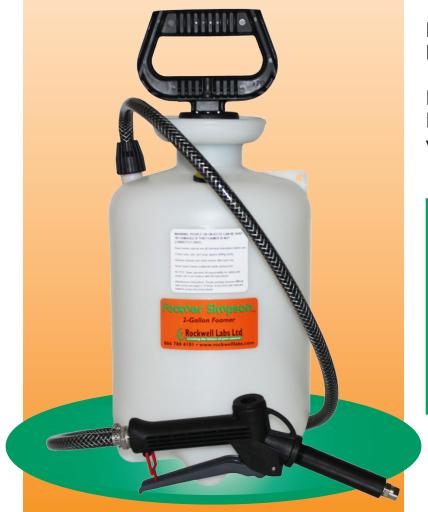

## Former Simpson

Handy, Pump-up Foamer Delivering Rich, Thick Foam for a Fraction of the Cost Versus Power Foamers

Product Code: FSPU002: 2 gallon pump up foamer with 18" extension wand

Manual Pump Construction Saves Money While Producing Thick, Rich Foam Similar to Shaving Cream

**Durable Plastic Construction and Lightweight** Make servicing job sites easy and reliable.

Ideal for Use with InVade Bio Foam™ or Any Other Foaming Product

Includes Fan Spray Nozzle and 18" Extension Wand

2 Gallon Capacity

Every Part is Available Should a Replacement be Necessary

Instruction Sheet and Replacement Parts Sheet available at www.rockwelllabs.com

InVade, Bio Cleaner, Green Zone and Creating Microbial Miracles are trademarks of Rockwell Labs Ltd. ©2018