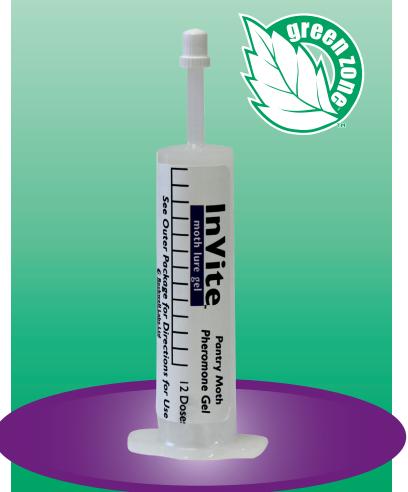

# InVite moth lure gel

Broad Use Pantry Moth Attractant Generates Outstanding Results through its Unique Gelled-oil Technology

Product Code: IMLG012: single 12 dose mini-syringe

## Easy-to-Use, I2-Dose Mini-Syringe

With convenient dosage markings on the tube.

Can Be Applied to Glueboards of Any Shape or Size