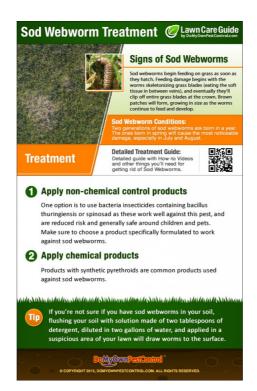

## **Sod Webworm Treatment Guide**

How to Get Rid of & Control Sod Webworms (Lawn Moths)

By DoMyOwn staff

## OVERVIEW

**Treatment Options** 

Sod webworms can cause significant damage, but they're not particularly difficult to control, especially if you begin your control efforts soon after the sod webworms have hatched. Sod webworms respond to non-chemical control and chemical control.

## **Non-Chemical Control**

Products that contain <u>Bacillus thuringiensis B.t.</u> and <u>spinosad</u>, which are certain types of bacteria, are great options for controlling sod webworms. It's a reduced risk option, generally safe to use, especially around kids and pets.

**Chemical Control** 

**Video Instructions** 

https://www.youtube.com/watch?v=JSVHJgLkdsk

Chemical controls can be very effective on sod webworms. Synthetic pyrethroids are common products to use on sod webworms, and there are a few things to keep in mind when treating for these lawn pests.