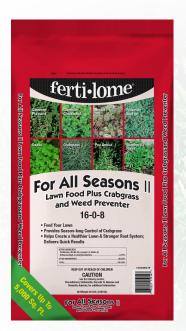

## For All Seasons II Lawn Food Plus Crabgrass and Weed Preventer

Apply in early spring or fall 2 to 3 weeks prior to seed germination to obtain control of grassy and broadleaf weeds. For use on warm and cool season grasses. See back label for overseeding/reseeding restrictions.

Controls Henbit, Oxalis, Poa Annua, Chickweed, Crabgrass, Foxtail, Purslane, Shepherd's Purse, Prostrate Spurge, Knotweed and others listed on label.

Coverage: 5,000 sq. ft.

For best results, application should be followed by 1/2 inch of rainfall or irrigation.

Always Read and Follow Label Directions

230 FM 87 • BONHAM, TEXAS 75418 • Visit Us At: www.fertilome.com