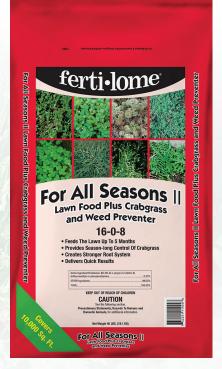

## For All Seasons II Lawn Food Plus Crabgrass and Weed Preventer

Apply in early spring or fall 2 to 3 weeks prior to seed germination to obtain control of grassy and broadleaf weeds. For use on warm and cool season grasses. See back label for overseeding/reseeding restrictions.

Controls Henbit, Oxalis, Poa Annua, Chickweed, Crabgrass, Foxtail, Purslane, Shepherd's Purse, Prostrate Spurge, Knotweed and others listed on label.

Coverage: 5,000 sq. ft.

For best results, application should be followed by 1/2 inch of rainfall or irrigation.

Always Read and Follow Label Directions

230 FM 87 • BONHAM, TEXAS 75418 • Visit Us At: www.fertilome.com