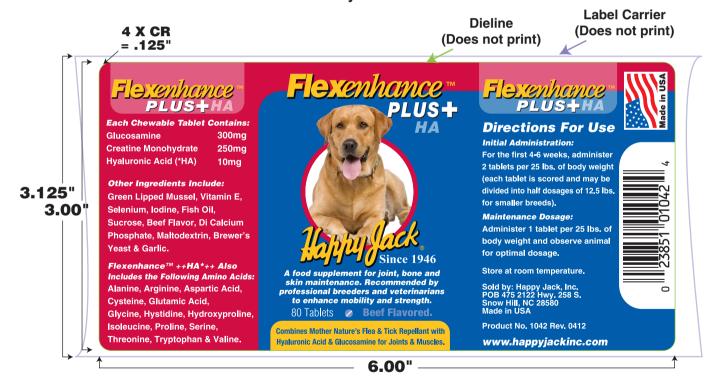

| PrimeSourceOPC Part #/Name: HAP-178 Customer: Happy Jack                                                                                                                                                                                                                                                                                                                                                                                                                          | Revision<br>Level: .<br>Proof Rev.<br>Level: .<br>Proof<br>Date: . | 0412<br>*<br>04/16/12 | Art File No. 1204-018  PLEASE CHECK ONE  Please resubmit new proof with changes noted  Approved / Proceed with order |
|-----------------------------------------------------------------------------------------------------------------------------------------------------------------------------------------------------------------------------------------------------------------------------------------------------------------------------------------------------------------------------------------------------------------------------------------------------------------------------------|--------------------------------------------------------------------|-----------------------|----------------------------------------------------------------------------------------------------------------------|
| PLEASE CHECK ONE: Does this label need to match a previously printed label? Yes No                                                                                                                                                                                                                                                                                                                                                                                                |                                                                    |                       |                                                                                                                      |
| Proof Approved by:                                                                                                                                                                                                                                                                                                                                                                                                                                                                |                                                                    |                       |                                                                                                                      |
| Approval Date: Comments:                                                                                                                                                                                                                                                                                                                                                                                                                                                          |                                                                    |                       |                                                                                                                      |
| PLEASE READ CAREFULLY!  Please review this proof carefully, including all the copy. What you see on this proof is exactly what will be printed.  We want everything right the first time. Please keep these facts in mind:  *If an error to the copy is approved and printed, it will be necessary to charge you for the production costs.  *Proofs returned quickly get the earliest press dates.  *If no proof is returned within 90 days, we must invoice you for art charges. |                                                                    |                       |                                                                                                                      |
| Job Description: Flexenhance Plus Label                                                                                                                                                                                                                                                                                                                                                                                                                                           | Prin                                                               | ting Method:          | Flexo                                                                                                                |
| Size (W x H): 3.00" X 6.00" - Rectangle                                                                                                                                                                                                                                                                                                                                                                                                                                           |                                                                    | Material 1:           | 2.6Mil White Label-Lyte                                                                                              |
| Die #: R65257RY Core Dia:                                                                                                                                                                                                                                                                                                                                                                                                                                                         | 3"_                                                                | Material 2:           | 1Mil Clear Polypropylene                                                                                             |