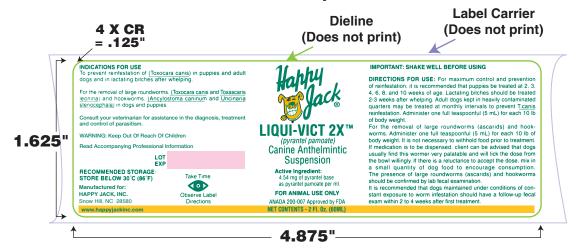

| PrimeSourceOPC Part #/Name: HAP-147 Customer: Happy Jack PLEASE CHECK ONE: Does this label nee                                                                                                                                                                                                                                                                                                                                                                                    | Revision         | Art File No. 1106-018  PLEASE CHECK ONE  Please resubmit new proof with changes noted  Approved / Proceed with order  printed label? Yes No |
|-----------------------------------------------------------------------------------------------------------------------------------------------------------------------------------------------------------------------------------------------------------------------------------------------------------------------------------------------------------------------------------------------------------------------------------------------------------------------------------|------------------|---------------------------------------------------------------------------------------------------------------------------------------------|
| Proof Approved by:                                                                                                                                                                                                                                                                                                                                                                                                                                                                |                  |                                                                                                                                             |
| Approval Date: Comments:                                                                                                                                                                                                                                                                                                                                                                                                                                                          |                  |                                                                                                                                             |
| PLEASE READ CAREFULLY!  Please review this proof carefully, including all the copy. What you see on this proof is exactly what will be printed.  We want everything right the first time. Please keep these facts in mind:  *If an error to the copy is approved and printed, it will be necessary to charge you for the production costs.  *Proofs returned quickly get the earliest press dates.  *If no proof is returned within 90 days, we must invoice you for art charges. |                  |                                                                                                                                             |
| Job Description: Liqui-Vict 2X                                                                                                                                                                                                                                                                                                                                                                                                                                                    | Printing Method: | Flexo                                                                                                                                       |
| Size (W x H): 1.625" X 4.875" - Rectangle                                                                                                                                                                                                                                                                                                                                                                                                                                         | Material 1:      | Semi Gloss                                                                                                                                  |
| Die #: R65349 Core Dia:                                                                                                                                                                                                                                                                                                                                                                                                                                                           | 3" Material 2:   | Spot-UV                                                                                                                                     |