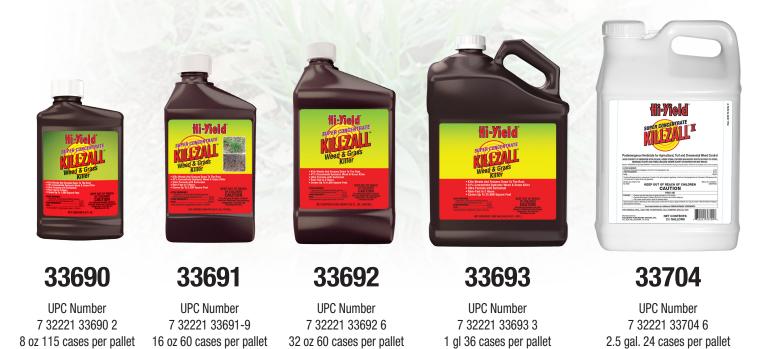

## Hi-Yield<sup>®</sup>

## Super Concentrate Killzall Weed and Grass Killer

## Short, concise consumer-friendly label. Non-selective weed and grass killer, contains a double-surfactant formulation that dries on plant fast to start working quickly.

Multiple use formulation... near fences, in paths, patios, sidewalks, curbs and driveways. Around ornamental trees, shrubs, flower beds and buildings.