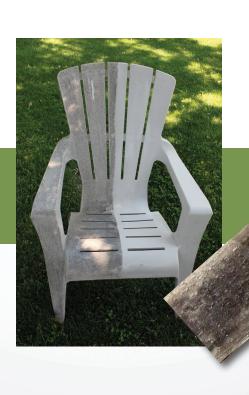

- Cleans and brightens weathered wood
- Cleans wood surfaces in crawlspaces where stains have developed due to moisture
- Eliminates stains on siding, wood and composite decking and patio furniture
- Removes stains including algae stains from brick, concrete and other materials
- Effectively cleans wood surfaces before application of Bora-Care® with Mold-Care®

CLEANED WITH MOLD CLEAN

NISUS<sup>®</sup>