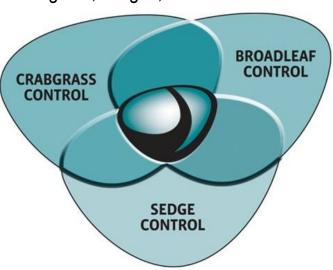

#### POST-EMERGENCE CONTROL

Excellent post activity on Crabgrass, Sedges, and Broadleaf Weeds

#### THE SOLITARE SWEET SPOT

Use where you have a combination of crabgrass, sedges, and or broadleaves