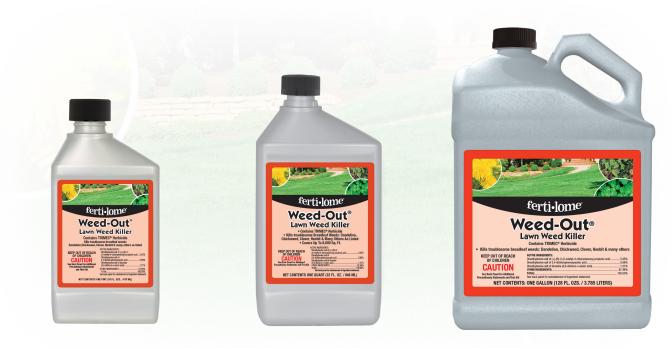

# ferti-lome<sup>®</sup>

10510

10515

10519

UPC Number 7 32221 10510 2 16 oz 80 cases per pallet UPC Number 7 32221 10515 7 32 oz 48 cases per pallet

UPC Number 7 32221 10519 5 1 GL 33 cases per pallet

## **Weed-Out Lawn Weed Killer**

Controls over 200 broadleaf weeds including Dandelion, Chickweed, Clover, Spurge, Wild Onion, Dollar Weed, Ground Ivy and many others listed.

### **Formulation:**

Trimec® a patented combination of 3 weed killers: 2,4-D 5.88%, Mecoprop-p 5.45% and Dicamba 1.21%