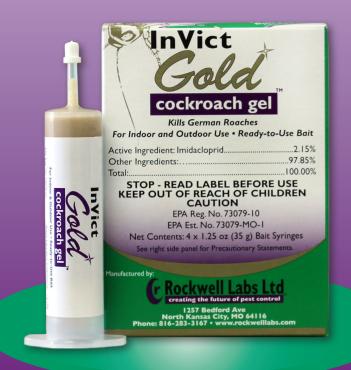

Formulated with a unique bait matrix and 2.15% imidacloprid, InVict Gold achieves outstanding palatability, value and lightning fast results

**Product Codes:** 

IGCG435: Box of four 35 g syringes IGCG135: Individually boxed 35 g syringe IGCG300: Single 300 g "Big Gun" syringe (fits standard caulk gun)

## The Perfect Bait for Sensitive Accounts such as Food Plants, Schools, Child Care and Health Care

Formulated without the eight most common food allergens.

Available in Fully Labelled Boxes of 35 g Syringes with Plunger and a 300g "Big Gun" Tube that Fits in a Standard Caulking Gun